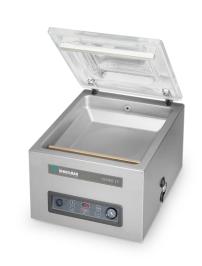

# JUMBO 35

## VACUUM PACKAGING MACHINE

## **DESCRIPTION**

The robust, stainless steel Jumbo 35 vacuum packer is standard equipped with a Busch vacuum pump, is ETL listed and complies with UL, CSA and CE standards.

# **FEATURES**

- Seal bar length: 13.5"
- Seal bar with two wires, for double security
- Seal bar easily removable for cleaning and maintenance purposes
- Pump capacity: 678 cf/h (19 m<sup>3</sup>/h) Busch vacuum pump
- Pump maintenance and cleaning program
- Machine cycle: 15-30 sec
- Time control: 1-99 sec
- Transparent lid, which opens automatically after every cycle
- Deep drawn vacuum chamber
- Comes with insert plates for a faster cycle and product adjustment
- Stainless steel exterior
- 6ft cord with Nema 5-15P plug