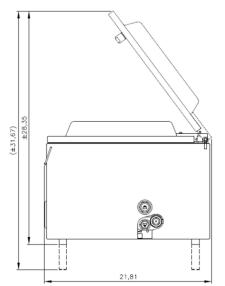

# **DIMENSIONS**

In inches

OUTER DIMENSIONS Jumbo 35 Measurement in INCH

| Model | Dimensions (inches)     |                   | Volts | Amps | Hz   | Pump                        | HP   | Plug  | Weight |  |
|-------|-------------------------|-------------------|-------|------|------|-----------------------------|------|-------|--------|--|
|       | Chamber                 | Machine           |       |      |      | capacity                    |      |       | (lbs)  |  |
|       | (usable space)<br>LxWxH | LxWxH             |       |      |      |                             |      |       |        |  |
| Jumbo | 14.5"x13.5"x6"          | 21.8"x17.7"x15.9" | 110-  | 9    | 60Hz | 678 cf/h                    | 0.74 | NEMA  | 112    |  |
| 35    |                         |                   | 120V  |      |      | $(19 \text{ m}^3/\text{h})$ |      | 5-15P |        |  |