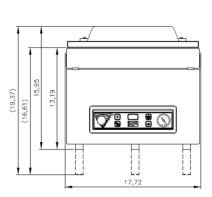

# **DIMENSIONS**

In inches

OUTER DIMENSIONS Jumbo 35 Measurement in INCH

| Model | Dimensions (inches)     |                   | Volts | Amps | Hz   | Pump                        | HP   | Plug  | Weight |  |
|-------|-------------------------|-------------------|-------|------|------|-----------------------------|------|-------|--------|--|
|       | Chamber                 | Machine           |       |      |      | capacity                    |      |       | (lbs)  |  |
|       | (usable space)<br>LxWxH | LxWxH             |       |      |      |                             |      |       |        |  |
| Jumbo | 14.5"x13.5"x6"          | 21.8"x17.7"x15.9" | 110-  | 9    | 60Hz | 678 cf/h                    | 0.74 | NEMA  | 112    |  |
| 35    |                         |                   | 120V  |      |      | $(19 \text{ m}^3/\text{h})$ |      | 5-15P |        |  |