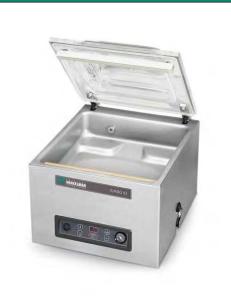

## JUMBO 42

#### DESCRIPTION

The robust, stainless steel Jumbo 42 vacuum packaging machine is standard equipped with a Busch vacuum pump and Time control with a 1 program memory. This table-top model complies with CE standards.

## FEATURES

- Standard with 1 seal bar (front): 420 mm
- Standard double seal (two wires). Optional without extra costs: Cut-off/Wide seal
- Seal bars easily removable for cleaning and maintenance purposes
- Pump capacity: 16 m<sup>3</sup>/h Busch vacuum pump
- Pump maintenance and cleaning program
- Machine cycle: 20-40 sec
- Standard Time control with a 1 program memory
- Deep drawn stainless steel vacuum chamber
- Stainless steel exterior and transparent lid
- Comes with insert plate for a faster cycle and product adjustment