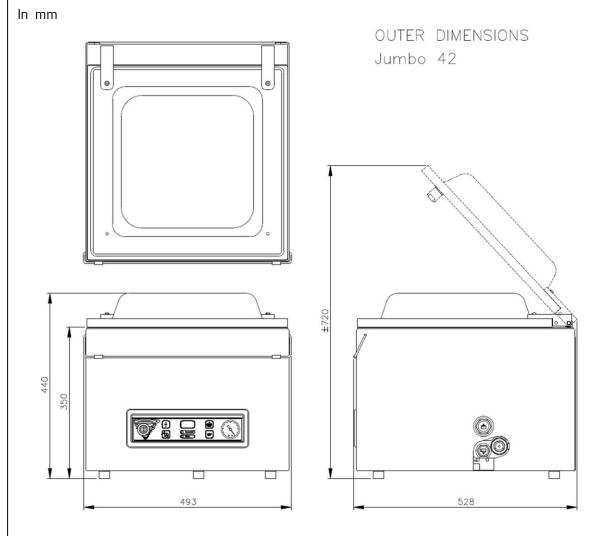

# VACUUM PACAGKING MACHINE JUMBO 42 – SPECS

DIMENSIONS

| Model    | Dimensions (mm)                        |                      |                  |                            |               |                |
|----------|----------------------------------------|----------------------|------------------|----------------------------|---------------|----------------|
|          | Chamber<br>(usable space)<br>L x W x H | Machine<br>L x W x H | Voltage*<br>(Hz) | Pump<br>capacity<br>(m³/h) | Power<br>(kW) | Weight<br>(kg) |
| Jumbo 42 | 370 x 420 x 180                        | 528 x 493 x 440      | 230V-1-50        | 16                         | 0,55 kW       | 58             |