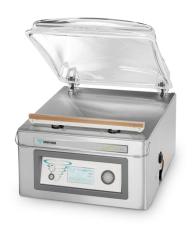

# LYNX 42

VACUUM PACKAGING MACHINE

#### **DESCRIPTION**

The state-of-the-art Lynx 42 vacuum packer is standard equipped with a Busch vacuum pump, Advanced Control System which is label printer compatible, Sensor control that ensures an optimum vacuum every cycle, and special marinating and packaging functions. This model is ETL listed and complies with UL, CSA and CE standards.

## **FEATURES**

- Seal bar length: 16.5"
- Seal bar with two wires, for double security
- Seal bar easily removable for cleaning and maintenance purposes
- Easy to clean flat chamber
- Pump capacity: 678 cf/h (19 m<sup>3</sup>/h) Busch vacuum pump
- Pump maintenance and cleaning program
- Machine cycle: 15-30 sec
- Advanced Control System
- Sensor control: 1-99.8%, for an optimum and consistent vacuum and cycle time
- Soft Air to protect the product and vacuum pouch
- 20 program memory
- Transparent lid, which opens automatically after every cycle
- Comes with insert plates for a faster cycle and product adjustment
- Stainless steel exterior
- 6ft cord with Nema 5-15P plug