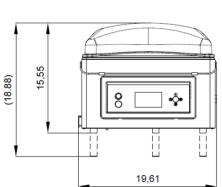

# **DIMENSIONS**

In inches

Outer dimension Lynx 42 Measurement in INCH

| Model   | Dimensions (inches)     |                 | Volts | Amps | Hz   | Pump                        | HP   | Plug  | Weight |
|---------|-------------------------|-----------------|-------|------|------|-----------------------------|------|-------|--------|
|         | Chamber                 | Machine         |       |      |      | capacity                    |      |       | (lbs)  |
|         | (usable space)<br>LxWxH | LxWxH           |       |      |      |                             |      |       |        |
|         |                         |                 |       |      |      |                             |      |       |        |
| Lynx 42 | 14.2"x16.5"x4.9"        | 21"x19.6"x15.6" | 110-  | 9    | 60Hz | 678 cf/h                    | 0.67 | NEMA  | 121    |
|         |                         |                 | 120V  |      |      | $(19 \text{ m}^3/\text{h})$ |      | 5-15P |        |