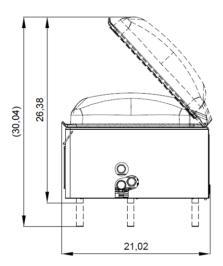

# **DIMENSIONS**

In inches

Outer dimension Lynx 42 Measurement in INCH

| Model   | Dimensions (inches)     |                 | Volts | Amps | Hz   | Pump                        | HP   | Plug  | Weight |
|---------|-------------------------|-----------------|-------|------|------|-----------------------------|------|-------|--------|
|         | Chamber                 | Machine         |       |      |      | capacity                    |      |       | (lbs)  |
|         | (usable space)<br>LxWxH | LxWxH           |       |      |      |                             |      |       |        |
|         |                         |                 |       |      |      |                             |      |       |        |
| Lynx 42 | 14.2"x16.5"x4.9"        | 21"x19.6"x15.6" | 110-  | 9    | 60Hz | 678 cf/h                    | 0.67 | NEMA  | 121    |
|         |                         |                 | 120V  |      |      | $(19 \text{ m}^3/\text{h})$ |      | 5-15P |        |