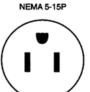

# **DIMENSIONS**

In inches

Outer dimension Lynx 42 Measurement in INCH

| Model   | Dimensions (inches)     |                 | Volts | Amps | Hz   | Pump                        | HP   | Plug  | Weight |
|---------|-------------------------|-----------------|-------|------|------|-----------------------------|------|-------|--------|
|         | Chamber                 | Machine         |       |      |      | capacity                    |      |       | (lbs)  |
|         | (usable space)<br>LxWxH | LxWxH           |       |      |      |                             |      |       |        |
|         |                         |                 |       |      |      |                             |      |       |        |
| Lynx 42 | 14.2"x16.5"x4.9"        | 21"x19.6"x15.6" | 110-  | 9    | 60Hz | 678 cf/h                    | 0.67 | NEMA  | 121    |
|         |                         |                 | 120V  |      |      | $(19 \text{ m}^3/\text{h})$ |      | 5-15P |        |