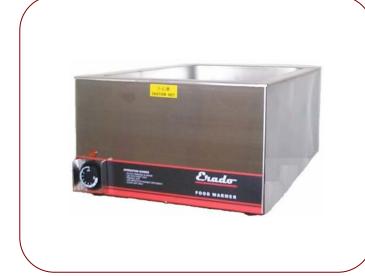

## **Erado Food Warmer**

保溫湯鍋 Models: FW-1

## *NEW ERADO COUNTERTOP FOOD WARMER IS EASY TO OPERATE AND CLEAN.*

## STANDARD FEATURES

- Deep-drawn, stainless steel construction makes this warmer one of the most durable in the industry.
- The positive-off thermostat controls the element allowing for adjustable temperatures.
- ON/OFF Light-Shows when unit is in use.
- **Insets** of various sizes can fit easily into food.
- A one-year warranty against defects covers parts and labor.