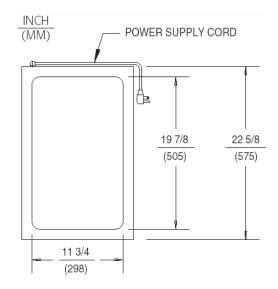

| SPECIFICATION              | CONTAINER DIMENSIONS              | TERPERATURE RANGE             |
|----------------------------|-----------------------------------|-------------------------------|
| 110V, 1320W, 60 Hz, 12Amps | 371 mm(W) x 575 mm(D) x 225 mm(H) | 32°C to 100°C (90°F to 212°F) |