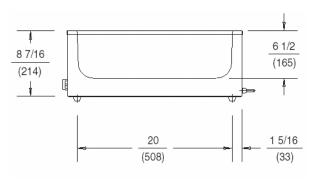

| SPECIFICATION              | CONTAINER DIMENSIONS              | TERPERATURE RANGE             |
|----------------------------|-----------------------------------|-------------------------------|
| 110V, 1320W, 60 Hz, 12Amps | 371 mm(W) x 575 mm(D) x 225 mm(H) | 32°C to 100°C (90°F to 212°F) |