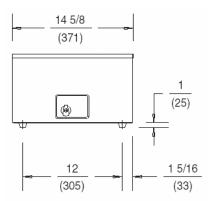

| SPECIFICATION              | CONTAINER DIMENSIONS              | TERPERATURE RANGE             |
|----------------------------|-----------------------------------|-------------------------------|
| 110V, 1320W, 60 Hz, 12Amps | 371 mm(W) x 575 mm(D) x 225 mm(H) | 32°C to 100°C (90°F to 212°F) |