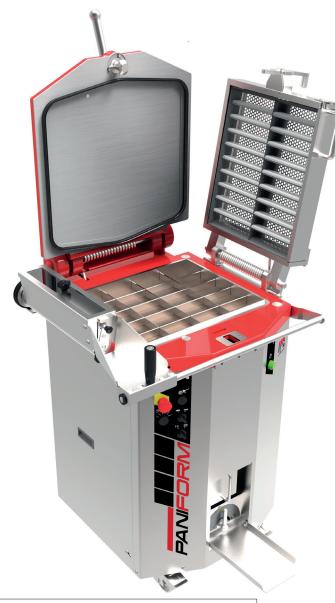

## The automatic divider-moulder

- ✓ Integrated flour duster
- ✓ Pressure and pressing time management
- ✓ Automatic pressing and cutting cycle
- ✓ Automatic dough compression cycle
- ✓ Automatic raising of dough pieces when the cover or the grid opens
- ✓ Automatic grid support

Division in tank up to 900 pces/hour

Moulding division up to 3000 pces/hour\*

\*According to the type of grid used

Integrated flour duster Easyflour

Allows to flour the tank with a simple linear movement

Click & Cut

Quick and ergonomic grid changing system

**Pressure and pressing time management** Allows to get an optimal pressing without degassing the dough

Automatic pressing and cutting cycle
Automatic dough compression cycle
Automatic raising of dough pieces
Cleaning mode of the tank knives

## Easy Clean Treatment of the cast iron head

This extremely tough treatment is impregnated into the material. Its exceptional non-stick qualities improve over time

Automatic grid support

Once closed, the grid support automatically locks and starts the auto division cycle