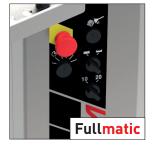

Quick and ergonomic grid changing system

**Pressure and pressing time management** Allows to get an optimal pressing without degassing the dough

Automatic pressing and cutting cycle
Automatic dough compression cycle
Automatic raising of dough pieces
Cleaning mode of the tank knives

460 x 387 x 125

115 x 75 150 / 950

Adjustable pressure Avoids stressing the dough

Dimensions of tanks (Lxlxh) en mm Dimensions of heads (Lxl) en mm

Min/max weight of dough pieces in g

**FEATURES** 

Flour splash prevention and collection system