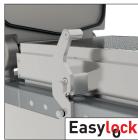

Stainless steel frame, tank and knives

Includes automatic raising of knives for easy maintenance

Left and/or right side grid storage

**10/20 divisions**Allows working in 10 divisions (230mm x 75mm) or 20 divisions (115mm X75 mm)