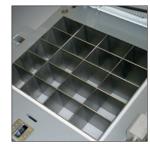

Stainless steel frame, tank and knives

Includes automatic raising of knives for easy maintenance

Left and/or right side grid storage

**10/20 divisions**Allows working in 10 divisions (230mm x 75mm) or 20 divisions (115mm X75 mm)

Stainless steel frame, tank and knives CHOICE

Type of motor 230V Three-phase 400V Three-phase

**OPTIONS** 

Left side grid storage

Right side grid storage

10/20 divisions

Half-grid pressure plate

Type of motor: 230V/single phase 50-60Hz (not compatible with 10/20 divisions option)