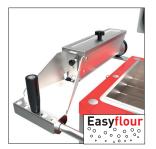

Division in tank up to 900 pces/hour

Moulding division up to 3000 pces/hour\*

\*According to the type of grid used

Integrated flour duster Easyflour

Allows to flour the tank with a simple linear movement

Click & Cut