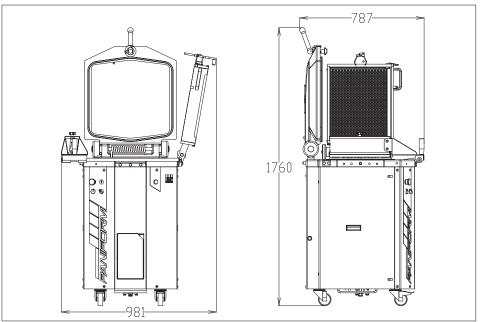

460 x 387 x 125

115 x 75 150 / 950

Adjustable pressure Avoids stressing the dough

Dimensions of tanks (Lxlxh) en mm Dimensions of heads (Lxl) en mm

Min/max weight of dough pieces in g

**FEATURES** 

Flour splash prevention and collection system