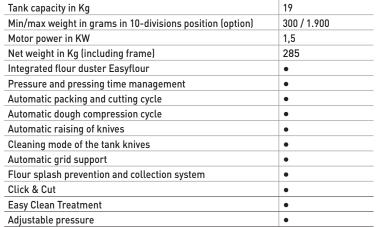

## The automatic divider-moulder

- ✓ Integrated flour duster
- ✓ Pressure and pressing time management
- ✓ Automatic pressing and cutting cycle
- ✓ Automatic dough compression cycle
- ✓ Automatic raising of dough pieces when the cover or the grid opens
- ✓ Automatic grid support

Division in tank up to 900 pces/hour

Moulding division up to 3000 pces/hour\*

\*According to the type of grid used

Integrated flour duster Easyflour

Allows to flour the tank with a simple linear movement

Click & Cut

Quick and ergonomic grid changing system

**Pressure and pressing time management** Allows to get an optimal pressing without degassing the dough

Automatic pressing and cutting cycle
Automatic dough compression cycle
Automatic raising of dough pieces
Cleaning mode of the tank knives

## Easy Clean Treatment of the cast iron head

This extremely tough treatment is impregnated into the material. Its exceptional non-stick qualities improve over time

Automatic grid support

Once closed, the grid support automatically locks and starts the auto division cycle

460 x 387 x 125

115 x 75 150 / 950

Adjustable pressure Avoids stressing the dough

Dimensions of tanks (Lxlxh) en mm Dimensions of heads (Lxl) en mm

Min/max weight of dough pieces in g

**FEATURES** 

Flour splash prevention and collection system

Stainless steel frame, tank and knives

Includes automatic raising of knives for easy maintenance

Left and/or right side grid storage

**10/20 divisions**Allows working in 10 divisions (230mm x 75mm) or 20 divisions (115mm X75 mm)