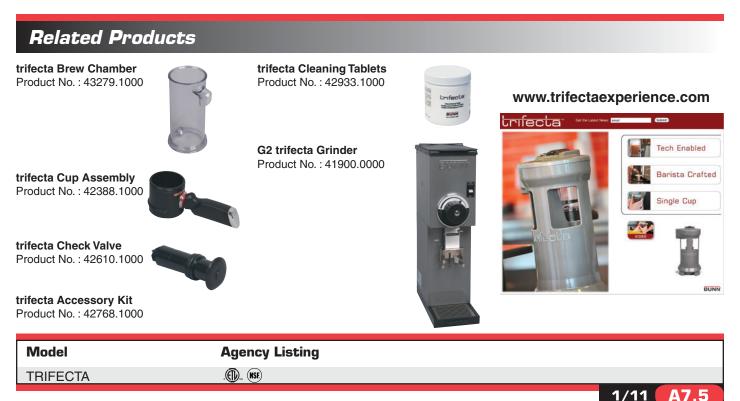

Every coffee has a voice. With the trifecta, the barista creates an experience which unlocks the nuances of that coffee. Using an air infusion single cup process, the trifecta brews so that each coffee's unique voice resonates.

#### trifecta brewing phases:

#### 1 Wetting

The saturation of the coffee grounds can be controlled to get the percentage of water and pause appropriate for that coffee.

#### 2 Extraction

Air is injected into a pressurized chamber so that the grounds are agitated -- the result: uniformity of extraction and a complex beverage that will be enjoyed by a coffee lover.

#### 3 Hydrolysis

Air presses the beverage through a metal screen that filters out coffee grounds while preserving coffee oils and aromatics for a deep-bodied, unique coffee experience.

back view



trifecta

DATE

| Dimensions & Specifications |            |       |       |                |            |                    |                  |  |
|-----------------------------|------------|-------|-------|----------------|------------|--------------------|------------------|--|
| Model                       | Product #  | Volts | Amps  | Total<br>Watts | Cu.<br>Ft. | Shipping<br>Weight | Cord<br>Attached |  |
| TRIFECTA                    | 41200.0000 | 120   | 11.45 | 1375           | 2.48       | 41.7 lbs.          | Yes              |  |

Power cord (NEMA 5-15P) 15 Amp-120V machine only.

Electrical: 2-wires plus ground service rated 120V, single phase, 60Hz.

Plumbing: 20-90 psi (138-621 kPa). Supplied with 1/4" (6.4 mm) male flare fitting.



Bunn-O-Matic® Corporation - 1400 St