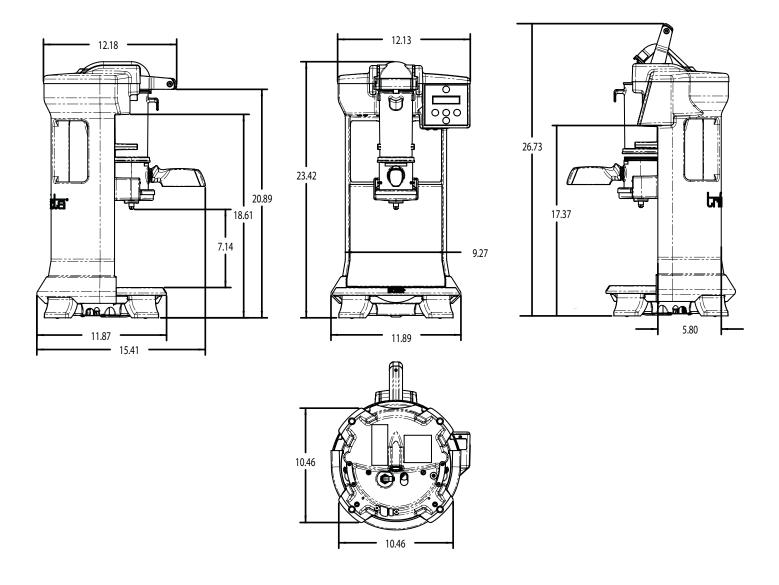

## trifecta<sup>™</sup> Single Cup Brewer

ITEM#

PROJECT

<image>

**trifecta** Dimensions: 26.73"H x 11.89"W x 11.87"D *(60.3cm H x 30.2cm W x 30.1cm D)* 